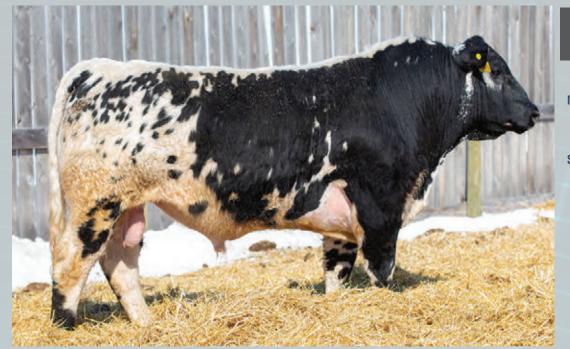

SPOTS 'N SPROUTS DOOM 123D SPOTS 'N SPROUTS FERRIS 112F SPOTS 'N SPROUTS DOLLY 11D

3

SPOTS 'N SPROUTS EXPERT 102X SPOTS 'N SPROUTS 12Z SPOTS 'N SPROUTS 12X NOTTA 68L CUSTOM CHROME 106Y SPOTS 'N SPROUTS 1W SPOTS 'N SPROUTS ACHLYS 111A SPOTS 'N SPROUTS 32B

RIVER HILL SKIPPER 6S SPOTS 'N SPROUTS 10S STYALS LIGHTNING LADD 14P MISS SAGE 8R

| PERCENTAGE | TATTOO   | REG #       | BIRTHDATE | <b>BIRTH WEIGHT</b> |  |
|------------|----------|-------------|-----------|---------------------|--|
| PUREBRED   | JKH 101J | CAN15283-PB | 03-JAN-21 | 70 LBS.             |  |
| MYOST      | ATIN     | COAT C      | OLOUR     | POLLED              |  |
| NON-CAF    | RIER     | HOMOZYG     | OUS BLACK | PP                  |  |

This guy has heifer bull written all over him. He has a 70 lb. birth weight, is smooth shouldered, smaller bodied, non carrier, polled, and black.

**CONSIGNED BY: SPOTS 'N SPROUTS SPECKLE PARK** 