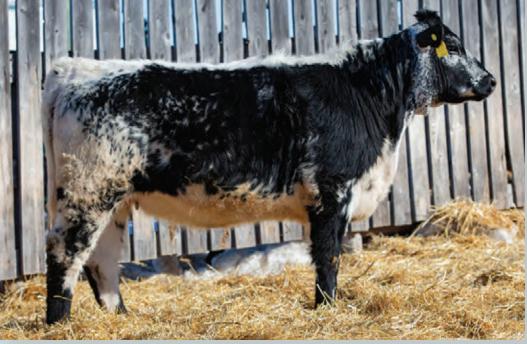

## EG

22

SPOTS 'N SPROUTS Kate 8K

| SIX STAR 82U RO<br>Notta 101y Unforgive<br>Spots 'n Sprou | N 344G                        | STAR BANK KIN<br>STAR BANK 53F<br>STAR BANK LAO<br>SPOTS'N SPRO  | RERTA 68L                         |
|-----------------------------------------------------------|-------------------------------|------------------------------------------------------------------|-----------------------------------|
| SPOTS 'N SPROU<br>SPOTS 'N SPROUTS DOL<br>SPOTS 'N SPROU  | LY 11D                        | SPOTS 'N SPRO<br>SPOTS 'N SPRO<br>RAVENWORTH II<br>SPOTS 'N SPRO | OUTS 17Y<br>ROC 10Z               |
| PERCENTAGE TAT<br>Purebred JKH<br>Myostatin               | <b>TOO REG #</b><br>8K UNR170 |                                                                  | BIRTH WEIGHT<br>90 LBS.<br>Polled |

Kate 8K is one of the first offspring from the Unforgiven bull and she is outstanding

SPOTS 'N SPROUTS Kate 012K 23

| RIVER HILL TRAFFIC JAM 2<br>POT-R-NONE TJ CHIP 3E<br>SPOTS 'N SPROUTS 4X | 6T                       | A & W JOEY 55<br>CALAMASUE 2<br>RIVER HILL SK<br>SPOTS 'N SPR  | 6R<br>IPPER 6S                    |  |
|--------------------------------------------------------------------------|--------------------------|----------------------------------------------------------------|-----------------------------------|--|
| NOTTA 68L CUSTOM CHRO<br>Pots 'n sprouts dolly 4D<br>Spots 'n sprouts 5x | ME 106Y                  | STAR BANK LAG<br>STAR BANK 54<br>STYALS LIGHTN<br>LAKEVIEW NOB | R<br>IING LADD 14P                |  |
| PERCENTAGE TATTOO<br>96.90% JKH 012K<br>Myostatin                        | REG #<br>UNR17049<br>COA | BIRTHDATE<br>24-FEB-22<br>I Colour                             | BIRTH WEIGHT<br>90 LBS.<br>Polled |  |