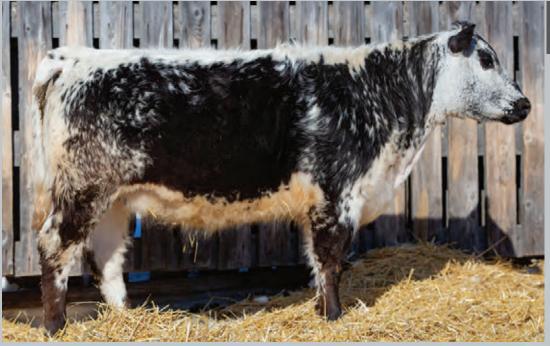

## EG

22

SPOTS 'N SPROUTS Kate 8K

| SIX STAR 82U RO<br>Notta 101y Unforgive<br>Spots 'n Sprou | N 344G                        | STAR BANK KIN<br>STAR BANK 53F<br>STAR BANK LAO<br>SPOTS'N SPRO  | RERTA 68L                         |
|-----------------------------------------------------------|-------------------------------|------------------------------------------------------------------|-----------------------------------|
| SPOTS 'N SPROU<br>SPOTS 'N SPROUTS DOL<br>SPOTS 'N SPROU  | LY 11D                        | SPOTS 'N SPRO<br>SPOTS 'N SPRO<br>RAVENWORTH II<br>SPOTS 'N SPRO | OUTS 17Y<br>ROC 10Z               |
| PERCENTAGE TAT<br>Purebred JKH<br>Myostatin               | <b>TOO REG #</b><br>8K UNR170 |                                                                  | BIRTH WEIGHT<br>90 LBS.<br>Polled |

Kate 8K is one of the first offspring from the Unforgiven bull and she is outstanding

SPOTS 'N SPROUTS Kate 012K 23

| RIVER HILL TRAFFIC JAM 2<br>POT-R-NONE TJ CHIP 3E<br>SPOTS 'N SPROUTS 4X | 6T                       | A & W JOEY 55<br>CALAMASUE 2<br>RIVER HILL SK<br>SPOTS 'N SPR  | 6R<br>IPPER 6S                    |  |
|--------------------------------------------------------------------------|--------------------------|----------------------------------------------------------------|-----------------------------------|--|
| NOTTA 68L CUSTOM CHRO<br>Pots 'n sprouts dolly 4D<br>Spots 'n sprouts 5x | ME 106Y                  | STAR BANK LAG<br>STAR BANK 54<br>STYALS LIGHTN<br>LAKEVIEW NOB | R<br>IING LADD 14P                |  |
| PERCENTAGE TATTOO<br>96.90% JKH 012K<br>Myostatin                        | REG #<br>UNR17049<br>COA | BIRTHDATE<br>24-FEB-22<br>I Colour                             | BIRTH WEIGHT<br>90 LBS.<br>Polled |  |