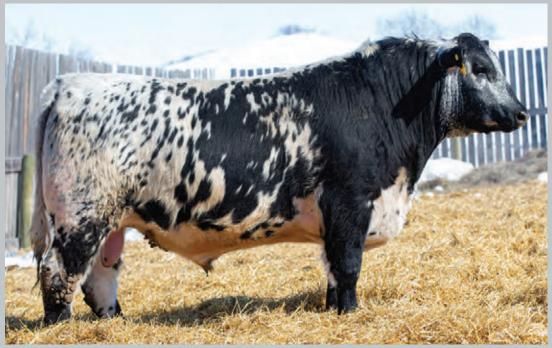

This guy has heifer bull written all over him. He has a 70 lb. birth weight, is smooth shouldered, smaller bodied, non carrier, polled, and black.

**CONSIGNED BY: SPOTS 'N SPROUTS SPECKLE PARK** 