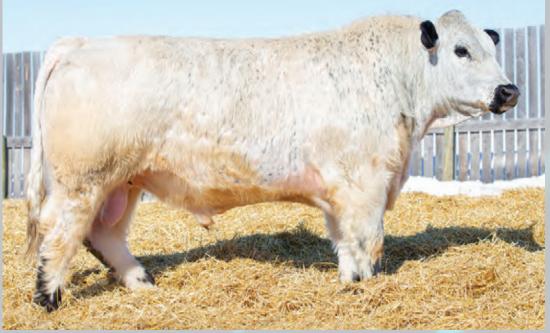

### THE SUPREME SPECKLE PARK BULL & FEMALE SALE

| RIVER HILL TRAFFIC JAM<br>SPOT-R-NONE TJ CHIP 3E<br>SPOTS 'N SPROUTS 4X     | 26T         | A & W JOEY 55F<br>CALAMASUE 26<br>RIVER HILL SKII<br>SPOTS 'N SPRO | R<br>PPER 6S          |
|-----------------------------------------------------------------------------|-------------|--------------------------------------------------------------------|-----------------------|
| SPOTS 'N SPROUTS WAMI<br><b>SPOTS 'N SPROUTS 34A</b><br>SPOTS 'N SPROUTS 2W | PUM 102W    | CODIAK NORSEN<br>SPOTS 'N SPRO<br>STYALS LIGHTNI<br>STYALS MISS R  | UTS 2S<br>NG LADD 14P |
| PERCENTAGE TATTOO                                                           | REG #       | BIRTHDATE                                                          | BIRTH WEIGHT          |
| PUREBRED JKH 108J                                                           | CAN15290-PB | 06-MAR-21                                                          | 95 LBS.               |
| MYOSTATIN                                                                   | COAT        | COLOUR                                                             | POLLED                |
| CARRIER                                                                     | HOMOZY      | GOUS BLACK                                                         | PP                    |

Here is a bull that is thick, deep, long and with lots of testicles. He will cover your herd of mature cows well.

#### CONSIGNED BY: SPOTS 'N SPROUTS SPECKLE PARK