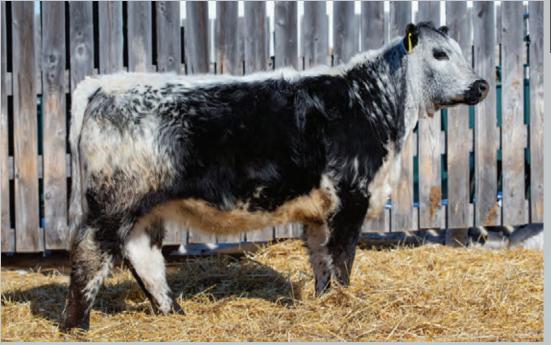

## FEMALES

| RIVER HILL TRAFFIC JAM 3<br>SPOT-R-NONE TJ CHIP 3E<br>SPOTS 'N SPROUTS 4X | A & W JOEY 55F<br>CALAMASUE 26<br>RIVER HILL SKII<br>SPOTS 'N SPRO | R<br>PPER 6S                       |                                   |
|---------------------------------------------------------------------------|--------------------------------------------------------------------|------------------------------------|-----------------------------------|
| UNEEDA ZAPPER 13Z<br>SPOTS 'n Sprouts Emma 25E<br>Spots 'n Sprouts 14B    | UNEEDA WALTEF<br>MISTY FRITZ OF<br>RAVENWORTH IF<br>SPOTS 'N SPRO  | P.A.R. 13M<br>ROC 10Z              |                                   |
| PERCENTAGE TATTOO<br>96.90% JKH 19K<br>MYOSTATIN                          | REG #<br>UNR17055<br>COA                                           | BIRTHDATE<br>04-MAR-22<br>T Colour | BIRTH WEIGHT<br>85 LBS.<br>Polled |

Kate 19K catches your eye when you walk into the heifer pen.

25 SPOTS 'N SPROUTS Kate 32K

RIVER HILL TRAFFIC JAM 26T SPOT-R-NONE TJ CHIP 3E SPOTS 'N SPROUTS 4X

**SPOTS 'N SPROUTS 14B** 

A & W JOEY 55P CALAMASUE 26R RIVER HILL SKIPPER 6S SPOTS 'N SPROUTS 4S RIVER HILL 101U XODUS 60X