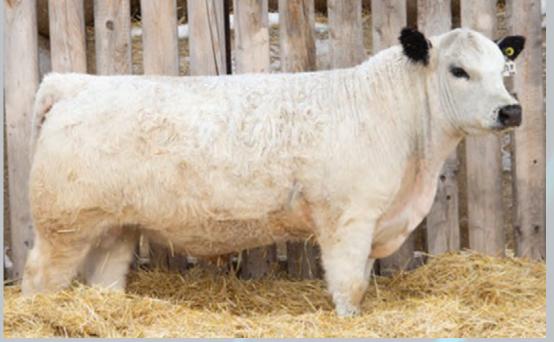

This guy is wide, deep, and long with a moderate birth weight. He is my pick of the white bulls in the sale.