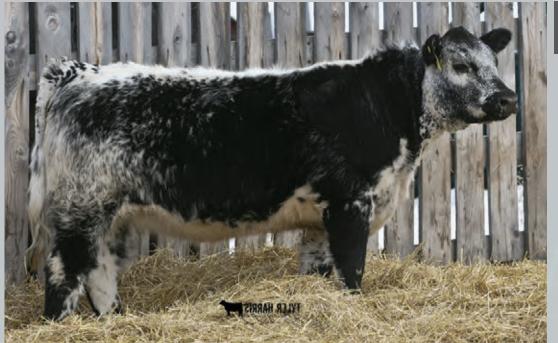

SPOTS 'N SPROUTS Jacksen 104J

SPOTS 'N SPROUTS DOOM 123D SPOTS 'N SPROUTS FERRIS 112F SPOTS 'N SPROUTS DOLLY 11D NOTTA 68L CUSTOM CHROME 106Y SPOTS 'N SPROUTS 1W SPOTS 'N SPROUTS ACHLYS 111A SPOTS 'N SPROUTS 32B

OO REG # BIRTHDA 104J Can15286-PB 10-Jan-Coat Colour Homozygous Black

BIRTHDATE BIRTH WEIGHT 10-JAN-21 70 LBS. OUR POLLED S BLACK PP

This thick, deep bull has Zapper in his background but was still able to maintain a low birth weight