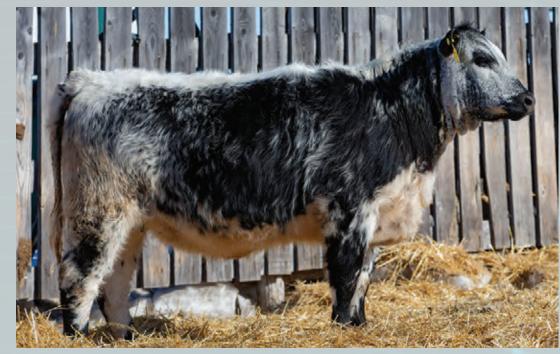

RAVENWORTH AURORA 4X SPOTS 'N SPROUTS WAMPUM 102W STYALS DEB RAY 1N

**BIRTH WEIGHT** 

85 LBS. Polled

PERCENTAGE TATTOO 96.90% JKH 32K Myostatin

**RAVENWORTH IROC 10Z** 

SPOTS 'N SPROUTS 11Z

REG # BIRTHDATE UNR17059 17-MAR-22 COAT COLOUR

Kate 32K is another good heifer with a lot of potential.