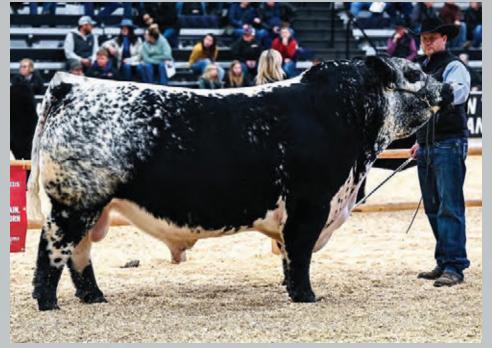

## **EMBRYOS**

NOTTA 110B THETA 203E

37 A B NOTTA 305E Prime Time 312H (X NOTTA 110B Theta 203E

NOTTA 110B HOT TOPIC 305E NOTTA 305E PRIME TIME 312H NOTTA 101Y PHOTO FINISH 12A

SPOTS 'N SPROUTS BART 110B NOTTA 110B THETA 203E STAR BANK THETA 42T SPOTS 'N SPROUTS BART 110B STAR BANK THETA 42T SIX STAR 82U ROYAL FLESH 101Y NOTTA PHO-FINISH 54P

STAR BANK 64R REMEDY 9W SPOTS 'N SPROUTS 2W SPOTS 'N SPROUTS NEFROM 101N JANETTE OF P.A.R. 44H 2 PACKS OF 3 EMBRYOS Canada and USA qualified stored at Davis Rairdan

**CONSIGNED BY: NOTTA RANCH** 

Here it is folks, an opportunity to buy first hand Prime Time genetics, a Top Ten Canadian Western Agribition Supreme qualifier. Notta 110B Theta 203E was successfully shown as a calf, who's dam needs no introduction to the breed... Miss Theta 42T. Theta 42T cowline will forever be remembered as one of the best in the breed.