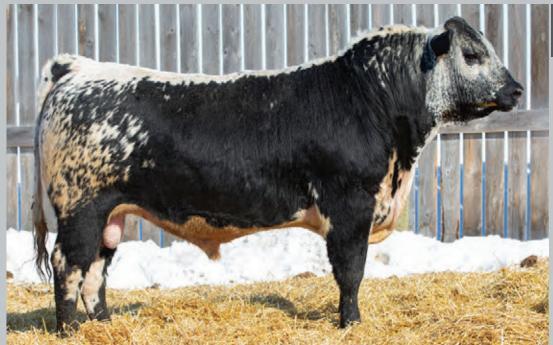

SPOTS 'N SPROUTS DOOM 123D SPOTS 'N SPROUTS FERRIS 112F SPOTS 'N SPROUTS DOLLY 11D

3

SPOTS 'N SPROUTS EXPERT 102X SPOTS 'N SPROUTS 12Z SPOTS 'N SPROUTS 12X NOTTA 68L CUSTOM CHROME 106Y SPOTS 'N SPROUTS 1W SPOTS 'N SPROUTS ACHLYS 111A SPOTS 'N SPROUTS 32B

RIVER HILL SKIPPER 6S SPOTS 'N SPROUTS 10S STYALS LIGHTNING LADD 14P MISS SAGE 8R

| PERCENTAGE | TATTOO   | REG #       | BIRTHDATE | <b>BIRTH WEIGHT</b> |  |
|------------|----------|-------------|-----------|---------------------|--|
| PUREBRED   | JKH 101J | CAN15283-PB | 03-JAN-21 | 70 LBS.             |  |
| MYOST      | ATIN     | COAT C      | OLOUR     | POLLED              |  |
| NON-CAF    | RIER     | HOMOZYG     | OUS BLACK | PP                  |  |

This guy has heifer bull written all over him. He has a 70 lb. birth weight, is smooth shouldered, smaller bodied, non carrier, polled, and black.

**CONSIGNED BY: SPOTS 'N SPROUTS SPECKLE PARK** 