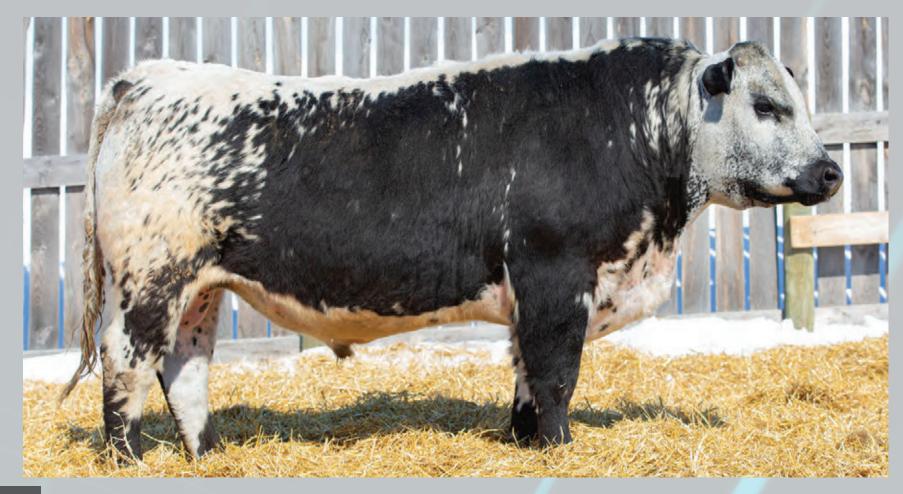

SPOTS 'N SPROUTS Jayster 1261

UNEEDA ZAPPER 13Z SPOTS 'N SPROUTS CAJUN 114C SPOTS 'N SPROUTS 8U

CODIAK NORSEMAN RKW 38N SPOTS 'N SPROUTS 40Z SPOTS 'N SPROUTS PATTY 1M

| PERCENTAGE | TATTOO   | REG #       | BIRTHDATE | <b>BIRTH WEIGHT</b> |
|------------|----------|-------------|-----------|---------------------|
| PUREBRED   | JKH 126J | CAN15306-PT | 14-MAR-21 | 85 LBS.             |
| MYOS       | TATIN    | COAT C      | OLOUR     | POLLED              |
| NON-CA     | RRIER    | HOMOZYG     | OUS BLACK | HP                  |

**UNEEDA WALTER 21W** 

**CODIAK JENNY 41J** 

PRAIRIE HILL GEM 38G ASPEN ACRES GUNPOWDER 33G

SPOTS 'N SPROUTS 1H

MISTY FRITZ OF P.A.R. 13M

HWY.4 SPECKLE PARK 20K

CODIAK PRAIRIE FIRE RKW 14J

This is the very last offspring from Spots 'N Sprouts 40Z. She has been an outstanding cow, giving us a calf every year and every one has been a keeper, usually the very best calf in the herd. So, it is no surprise this bull is outstanding. He is half again as wide as his pen mates and is thick and deep. He is scurred.