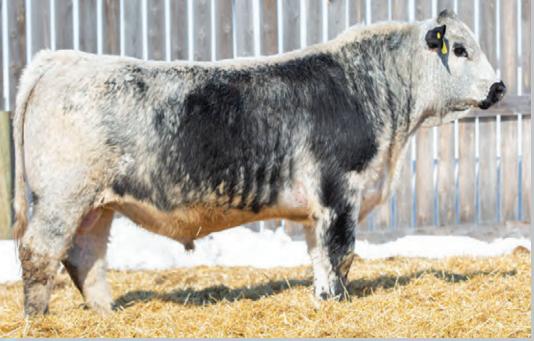

SPOTS 'N SPROUTS Jayster 1261

UNEEDA ZAPPER 13Z SPOTS 'N SPROUTS CAJUN 114C SPOTS 'N SPROUTS 8U

CODIAK NORSEMAN RKW 38N SPOTS 'N SPROUTS 40Z SPOTS 'N SPROUTS PATTY 1M

| PERCENTAGE | TATTOO   | REG #       | BIRTHDATE | <b>BIRTH WEIGHT</b> |
|------------|----------|-------------|-----------|---------------------|
| PUREBRED   | JKH 126J | CAN15306-PT | 14-MAR-21 | 85 LBS.             |
| MYOS       | TATIN    | COAT C      | OLOUR     | POLLED              |
| NON-CA     | RRIER    | HOMOZYG     | OUS BLACK | HP                  |

**UNEEDA WALTER 21W** 

**CODIAK JENNY 41J** 

PRAIRIE HILL GEM 38G ASPEN ACRES GUNPOWDER 33G

SPOTS 'N SPROUTS 1H

MISTY FRITZ OF P.A.R. 13M

HWY.4 SPECKLE PARK 20K

CODIAK PRAIRIE FIRE RKW 14J

This is the very last offspring from Spots 'N Sprouts 40Z. She has been an outstanding cow, giving us a calf every year and every one has been a keeper, usually the very best calf in the herd. So, it is no surprise this bull is outstanding. He is half again as wide as his pen mates and is thick and deep. He is scurred.