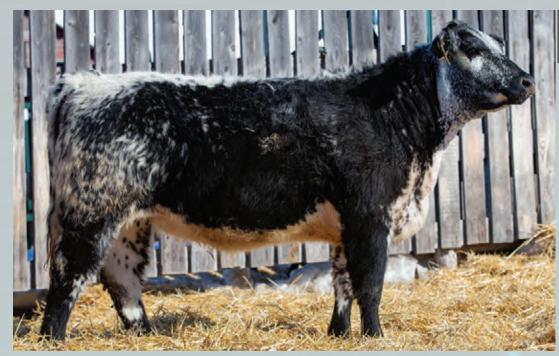

## EG

22

SPOTS 'N SPROUTS Kate 8K

| SIX STAR 82U RO<br>Notta 101y Unforgive<br>Spots 'n Sprou | N 344G                        | STAR BANK KIN<br>STAR BANK 53F<br>STAR BANK LAO<br>SPOTS'N SPRO  | RERTA 68L                         |
|-----------------------------------------------------------|-------------------------------|------------------------------------------------------------------|-----------------------------------|
| SPOTS 'N SPROU<br>SPOTS 'N SPROUTS DOL<br>SPOTS 'N SPROU  | LY 11D                        | SPOTS 'N SPRO<br>SPOTS 'N SPRO<br>RAVENWORTH II<br>SPOTS 'N SPRO | OUTS 17Y<br>ROC 10Z               |
| PERCENTAGE TAT<br>Purebred JKH<br>Myostatin               | <b>TOO REG #</b><br>8K UNR170 |                                                                  | BIRTH WEIGHT<br>90 LBS.<br>Polled |

Kate 8K is one of the first offspring from the Unforgiven bull and she is outstanding

SPOTS 'N SPROUTS Kate 012K 23

| RIVER HILL TRAFFIC JAM 2<br>POT-R-NONE TJ CHIP 3E<br>SPOTS 'N SPROUTS 4X | 6T                       | A & W JOEY 55<br>CALAMASUE 2<br>RIVER HILL SK<br>SPOTS 'N SPR  | 6R<br>IPPER 6S                    |  |
|--------------------------------------------------------------------------|--------------------------|----------------------------------------------------------------|-----------------------------------|--|
| NOTTA 68L CUSTOM CHRO<br>Pots 'n sprouts dolly 4D<br>Spots 'n sprouts 5x | ME 106Y                  | STAR BANK LAG<br>STAR BANK 54<br>STYALS LIGHTN<br>LAKEVIEW NOB | R<br>IING LADD 14P                |  |
| PERCENTAGE TATTOO<br>96.90% JKH 012K<br>Myostatin                        | REG #<br>UNR17049<br>COA | BIRTHDATE<br>24-FEB-22<br>I Colour                             | BIRTH WEIGHT<br>90 LBS.<br>Polled |  |