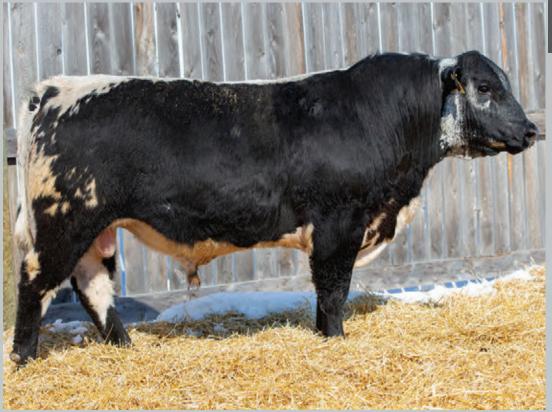

### APRIL 13 & 14, 2023 ONLINE FARMGATE AUCTION

3

SPOTS 'N SPROUTS Jasper 116J

RIVER HILL TRAFFIC JAM 26T SPOT-R-NONE TJ CHIP 3E SPOTS 'N SPROUTS 4X

RAVENWORTH IROC 10Z SPOTS 'N SPROUTS 14B SPOTS 'N SPROUTS 11Z A & W JOEY 55P CALAMASUE 26R RIVER HILL SKIPPER 6S SPOTS 'N SPROUTS 4S

RIVER HILL 101U XODUS 60X RAVENWORTH AURORA 4X SPOTS 'N SPROUTS WAMPUM 102W STYALS DEB RAY 1N

| REG # BIRTHDATE       | <b>BIRTH WEIGHT</b>                  |
|-----------------------|--------------------------------------|
| CAN15296-PB 17-MAR-21 | 100 LBS.                             |
| COAT COLOUR           | POLLED                               |
| HOMOZYGOUS BLACK      | PP                                   |
|                       | CAN15296-PB 17-MAR-21<br>COAT COLOUR |

Here is another very good bull. He is taller and longer than most with a deep side and smooth front end. He will put some size in his offspring.

**CONSIGNED BY: SPOTS 'N SPROUTS SPECKLE PARK** 

SPOTS 'N SPROUTS Jordie 1011