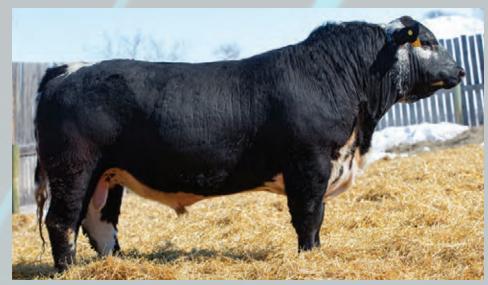

### APRIL 13 & 14, 2023 ONLINE FARMGATE AUCTION

3

SPOTS 'N SPROUTS Jasper 116J

RIVER HILL TRAFFIC JAM 26T SPOT-R-NONE TJ CHIP 3E SPOTS 'N SPROUTS 4X

RAVENWORTH IROC 10Z SPOTS 'N SPROUTS 14B SPOTS 'N SPROUTS 11Z A & W JOEY 55P CALAMASUE 26R RIVER HILL SKIPPER 6S SPOTS 'N SPROUTS 4S

RIVER HILL 101U XODUS 60X RAVENWORTH AURORA 4X SPOTS 'N SPROUTS WAMPUM 102W STYALS DEB RAY 1N

| REG # BIRTHDATE       | <b>BIRTH WEIGHT</b>                  |
|-----------------------|--------------------------------------|
| CAN15296-PB 17-MAR-21 | 100 LBS.                             |
| COAT COLOUR           | POLLED                               |
| HOMOZYGOUS BLACK      | PP                                   |
|                       | CAN15296-PB 17-MAR-21<br>COAT COLOUR |

Here is another very good bull. He is taller and longer than most with a deep side and smooth front end. He will put some size in his offspring.

**CONSIGNED BY: SPOTS 'N SPROUTS SPECKLE PARK** 

SPOTS 'N SPROUTS Jordie 1011