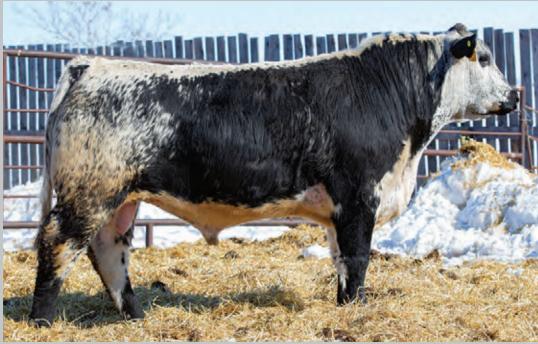

### APRIL 13 & 14, 2023 ONLINE FARMGATE AUCTION

3

SPOTS 'N SPROUTS Jasper 116J

RIVER HILL TRAFFIC JAM 26T SPOT-R-NONE TJ CHIP 3E SPOTS 'N SPROUTS 4X

RAVENWORTH IROC 10Z SPOTS 'N SPROUTS 14B SPOTS 'N SPROUTS 11Z A & W JOEY 55P CALAMASUE 26R RIVER HILL SKIPPER 6S SPOTS 'N SPROUTS 4S

RIVER HILL 101U XODUS 60X RAVENWORTH AURORA 4X SPOTS 'N SPROUTS WAMPUM 102W STYALS DEB RAY 1N

| REG # BIRTHDATE       | <b>BIRTH WEIGHT</b>                  |
|-----------------------|--------------------------------------|
| CAN15296-PB 17-MAR-21 | 100 LBS.                             |
| COAT COLOUR           | POLLED                               |
| HOMOZYGOUS BLACK      | PP                                   |
|                       | CAN15296-PB 17-MAR-21<br>COAT COLOUR |

Here is another very good bull. He is taller and longer than most with a deep side and smooth front end. He will put some size in his offspring.

**CONSIGNED BY: SPOTS 'N SPROUTS SPECKLE PARK** 

SPOTS 'N SPROUTS Jordie 1011