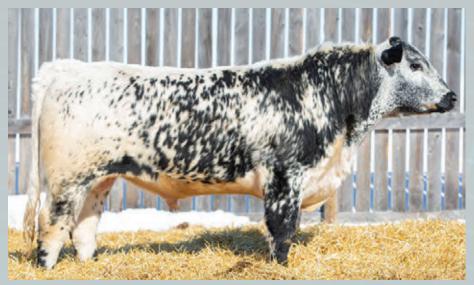

SPOTS 'N SPROUTS DOOM 123D SPOTS 'N SPROUTS FERRIS 112F SPOTS 'N SPROUTS DOLLY 11D

3

SPOTS 'N SPROUTS EXPERT 102X SPOTS 'N SPROUTS 12Z SPOTS 'N SPROUTS 12X NOTTA 68L CUSTOM CHROME 106Y SPOTS 'N SPROUTS 1W SPOTS 'N SPROUTS ACHLYS 111A SPOTS 'N SPROUTS 32B

RIVER HILL SKIPPER 6S SPOTS 'N SPROUTS 10S STYALS LIGHTNING LADD 14P MISS SAGE 8R

| PERCENTAGE | TATTOO   | REG #       | BIRTHDATE | <b>BIRTH WEIGHT</b> |  |
|------------|----------|-------------|-----------|---------------------|--|
| PUREBRED   | JKH 101J | CAN15283-PB | 03-JAN-21 | 70 LBS.             |  |
| MYOST      | ATIN     | COAT C      | OLOUR     | POLLED              |  |
| NON-CAF    | RIER     | HOMOZYG     | OUS BLACK | PP                  |  |

This guy has heifer bull written all over him. He has a 70 lb. birth weight, is smooth shouldered, smaller bodied, non carrier, polled, and black.

**CONSIGNED BY: SPOTS 'N SPROUTS SPECKLE PARK** 