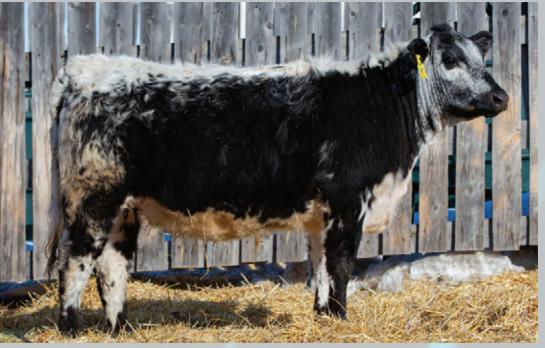

## 5

SPOTS 'N SPROUTS Judd 1021

| SPOTS 'N SPROUTS (<br>SPOTS 'N SPROUTS FUGIO 1<br>SPOTS 'N SPROUTS 1   | 17F                           | UNEEDA ZAPPE<br>SPOTS 'N SPR(<br>UNEEDA YAEL (<br>SPOTS 'N SPR(    | DUTS 8U<br>D6Y          |
|------------------------------------------------------------------------|-------------------------------|--------------------------------------------------------------------|-------------------------|
| SPOTS 'N SPROUTS E<br><b>SPOTS 'n Sprouts 1z</b><br>Spots 'n Sprouts 4 |                               | RIVER HILL SKI<br>SPOTS 'N SPR(<br>PRAIRIE HILL EI<br>SPOTS'N SPRO | OUTS 10S<br>NTICER 89G  |
| PERCENTAGE TATTOO<br>PUREBRED JKH 102                                  | <b>REG #</b><br>J CAN15284-PB | BIRTHDATE<br>07-JAN-21                                             | BIRTH WEIGHT<br>75 LBS. |
| MYOSTATIN                                                              |                               |                                                                    | POLIED.                 |

This dark sided, long bull goes back to Custom Chrome. With a 75 lb. birth weight and smooth shoulders he could be used on the whole herd

HOMOZYGOUS BLACK

PP

**CONSIGNED BY: SPOTS 'N SPROUTS SPECKLE PARK** 