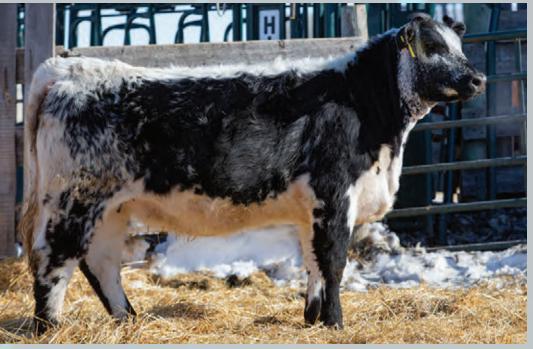

#### APRIL 13 & 14, 2023 ONLINE FARMGATE AUCTION

SPOTS 'N SPROUTS Jake 103J

SPOTS 'N SPROUTS CAJUN 114C SPOTS 'N SPROUTS FUGIO 117F SPOTS 'N SPROUTS 18C

6

SPOTS 'N SPROUTS ACHLYS 111A SPOTS 'N SPROUTS DOLLY 11D SPOTS 'N SPROUTS 32B UNEEDA ZAPPER 13Z SPOTS 'N SPROUTS 8U UNEEDA YAEL 06Y SPOTS 'N SPROUTS 15Z SPOTS 'N SPROUTS YORK 104Y SPOTS 'N SPROUTS 17Y

This thick, long, tall bull goes back to Custom Chrome as well. With a 75 lb. birth weight you can't go wrong with this guy.

**CONSIGNED BY: SPOTS 'N SPROUTS SPECKLE PARK** 

|        |        | C. A. | X. | SP           |
|--------|--------|-------|----|--------------|
|        | - ANDA |       | TH | SP           |
| 13     |        |       |    | -            |
| MA     |        |       |    | T<br>m<br>C( |
| - JAMA |        |       |    |              |