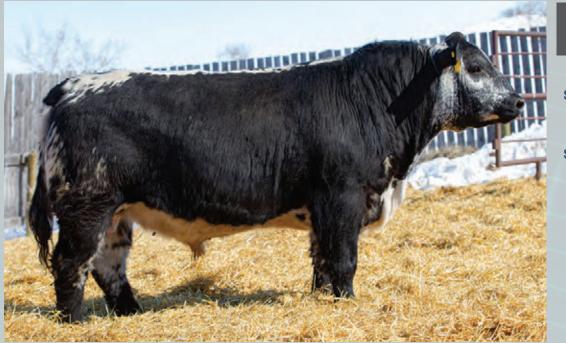

This dark sided, long bull goes back to Custom Chrome. With a 75 lb. birth weight and smooth shoulders he could be used on the whole herd

HOMOZYGOUS BLACK

PP

**CONSIGNED BY: SPOTS 'N SPROUTS SPECKLE PARK** 