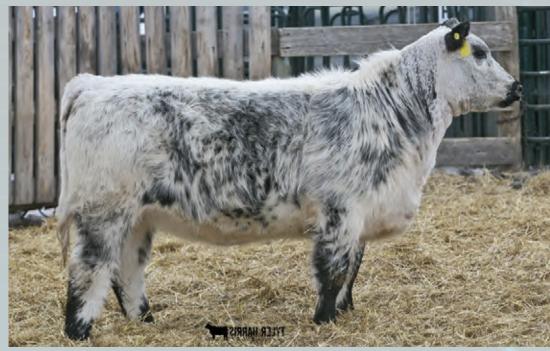

## SPOTS 'N SPROUTS Jafari 1061

| SPOTS 'N SPROUTS CANU<br><b>SPOTS 'N SPROUTS FLORIN 1011</b><br>SPOTS 'N SPROUTS 2U | UNEEDA YAEL 0<br>SPOTS 'N SPRO<br>STYALS LIGHTN<br>TWIN RIVER 4R | UTS 40Z<br>ING LADD 14P                                         |              |
|-------------------------------------------------------------------------------------|------------------------------------------------------------------|-----------------------------------------------------------------|--------------|
| NOTTA 68L CUSTOM CHR(<br>SPOTS 'N SPROUTS EMMA 8E<br>SPOTS 'N SPROUTS 10T           | DME 106Y                                                         | STAR BANK LAC<br>STAR BANK 54R<br>ASPEN ACRES N<br>STYALS FANCY | OBLEMAN 3N   |
| PERCENTAGE TATTOO                                                                   | REG #                                                            | BIRTHDATE                                                       | BIRTH WEIGHT |
| PUREBRED JKH 106J                                                                   | CAN15288-PB                                                      | 02-MAR-21                                                       | 75 LBS.      |
| MYOSTATIN                                                                           | COAT                                                             | COLOUR                                                          | POLLED       |
| NON-CARRIER                                                                         | HETEROZ                                                          | YGOUS BLACK                                                     | HP           |

This guy is wide, deep, and long with a moderate birth weight. He is my pick of the white bulls in the sale.