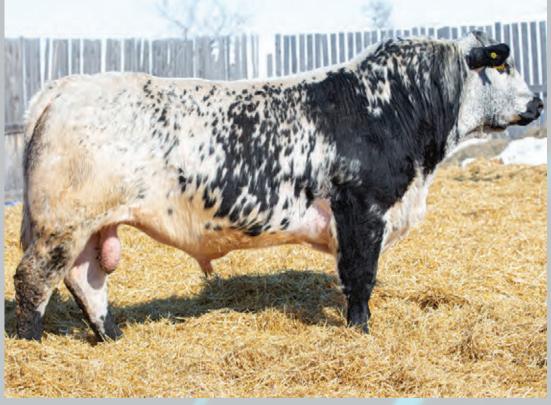

SPOTS 'N SPROUTS Jayster 1261

UNEEDA ZAPPER 13Z SPOTS 'N SPROUTS CAJUN 114C SPOTS 'N SPROUTS 8U

CODIAK NORSEMAN RKW 38N SPOTS 'N SPROUTS 40Z SPOTS 'N SPROUTS PATTY 1M

| PERCENTAGE | TATTOO   | REG #       | BIRTHDATE | <b>BIRTH WEIGHT</b> |
|------------|----------|-------------|-----------|---------------------|
| PUREBRED   | JKH 126J | CAN15306-PT | 14-MAR-21 | 85 LBS.             |
| MYOS       | TATIN    | COAT C      | OLOUR     | POLLED              |
| NON-CA     | RRIER    | HOMOZYG     | OUS BLACK | HP                  |

**UNEEDA WALTER 21W** 

**CODIAK JENNY 41J** 

PRAIRIE HILL GEM 38G ASPEN ACRES GUNPOWDER 33G

SPOTS 'N SPROUTS 1H

MISTY FRITZ OF P.A.R. 13M

HWY.4 SPECKLE PARK 20K

CODIAK PRAIRIE FIRE RKW 14J

This is the very last offspring from Spots 'N Sprouts 40Z. She has been an outstanding cow, giving us a calf every year and every one has been a keeper, usually the very best calf in the herd. So, it is no surprise this bull is outstanding. He is half again as wide as his pen mates and is thick and deep. He is scurred.