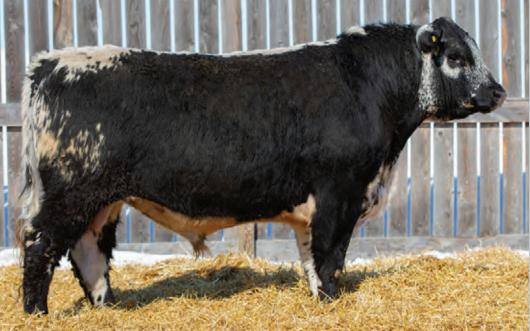

Here is another very good bull. He is taller and longer than most with a deep side and smooth front end. He will put some size in his offspring.

**CONSIGNED BY: SPOTS 'N SPROUTS SPECKLE PARK** 

SPOTS 'N SPROUTS Jordie 1011