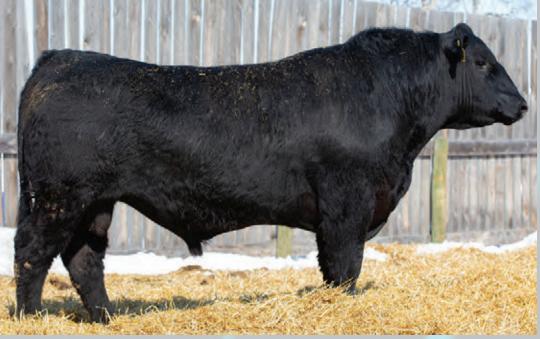

**UNEEDA WALTER 21W** 

**CODIAK JENNY 41J** 

PRAIRIE HILL GEM 38G ASPEN ACRES GUNPOWDER 33G

SPOTS 'N SPROUTS 1H

MISTY FRITZ OF P.A.R. 13M

HWY.4 SPECKLE PARK 20K

CODIAK PRAIRIE FIRE RKW 14J

This is the very last offspring from Spots 'N Sprouts 40Z. She has been an outstanding cow, giving us a calf every year and every one has been a keeper, usually the very best calf in the herd. So, it is no surprise this bull is outstanding. He is half again as wide as his pen mates and is thick and deep. He is scurred.