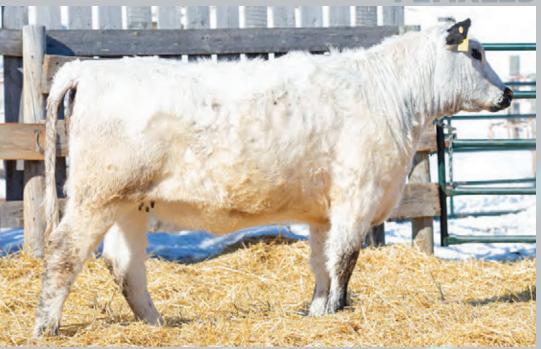

### 26 SPOTS 'N SPROUTS Emma 20E

| STAR BANK LACERTA 6<br>Iotta 68L custom chrome<br>Star bank 54R     |                             | SPOTS 'N SPRO<br>STAR BANK 55H<br>STAR BANK 94N<br>STAR BANK 11H | л<br>Л                                          |
|---------------------------------------------------------------------|-----------------------------|------------------------------------------------------------------|-------------------------------------------------|
| RIVER HILL SKIPPER 6<br>SPOTS 'N SPROUTS 14Z<br>SPOTS 'N SPROUTS 01 |                             | P.A.R. MOO FASS<br>CODIAK 06H<br>CODIAK NORSEN<br>SPOTS'N SPROI  | /IAN RKW 38N                                    |
| PERCENTAGE TATTOO<br>Purebred JKH 20e<br>Myostatin                  | REG #<br>Can7918-PB<br>Coat | BIRTHDATE<br>29-MAR-17<br>Colour                                 | <b>BIRTH WEIGHT</b><br>75 LBS.<br><b>Polled</b> |

A Custom Chrome daughter out of Spots' N Sprouts 14Z, this female is a beautifully structured carcass female who has bred well for us and shown great fertility in flushing. She has been used successfully in the Greenhaven and Hidden Valley Beef Australian programs and delivers moderate framed, easy doing calves.

CONSIGNED BY: HIDDEN VALLEY BEEF AND GREENHAVEN SPECKLE PARK

27 SPOTS 'N SPROUTS Emma 5E

NO<sup>®</sup>

SP

| STAR BANK LACERTA 68L<br>I <b>tta 68L Custom Chrome 10</b><br>Star Bank 54R |                             | SPOTS 'N SPROU<br>STAR BANK 55H<br>STAR BANK 94M<br>STAR BANK 11H |                                                 |
|-----------------------------------------------------------------------------|-----------------------------|-------------------------------------------------------------------|-------------------------------------------------|
| RIVER HILL SKIPPER 6S<br>OTS 'N SPROUTS 2X<br>SPOTS 'N SPROUTS 2T           |                             | P.A.R. MOO FASS<br>CODIAK 06H<br>STYALS PATRIOT<br>SPOTS 'N SPROU | 9P                                              |
| PERCENTAGE TATTOO<br>Purebred JKH 5e<br>Myostatin                           | REG #<br>Can7880-PB<br>Coat | BIRTHDATE<br>04-MAR-17<br>Colour                                  | <b>BIRTH WEIGHT</b><br>70 LBS.<br><b>Polled</b> |